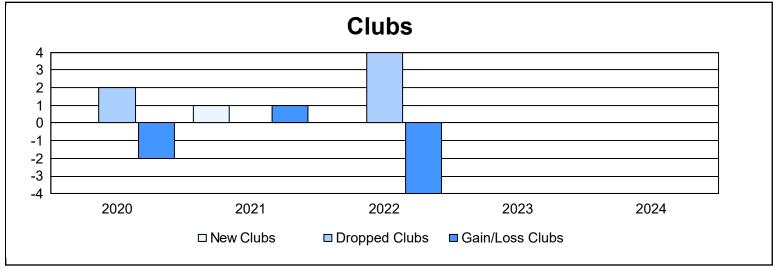

District 1 H As of June 2024 Cumulative

| Year      | New<br>Clubs | Dropped<br>Clubs | Gain/<br>Loss<br>Clubs | New<br>Members | Charter<br>Members | Reinstate<br>Members | Transfer<br>Members | Total<br>Member<br>Added | Total<br>Members<br>Dropped | Gain/<br>Loss<br>Members |
|-----------|--------------|------------------|------------------------|----------------|--------------------|----------------------|---------------------|--------------------------|-----------------------------|--------------------------|
| 2019-2020 | 0            | 2                | -2                     | 42             | 0                  | 8                    | 5                   | 55                       | 103                         | -48                      |
| 2020-2021 | 1            | 0                | 1                      | 44             | 30                 | 7                    | 3                   | 84                       | 77                          | 7                        |
| 2021-2022 | 0            | 4                | -4                     | 65             | 0                  | 17                   | 3                   | 85                       | 144                         | -59                      |
| 2022-2023 | 0            | 0                | 0                      | 105            | 0                  | 15                   | 2                   | 122                      | 89                          | 33                       |
| 2023-2024 | 0            | 0                | 0                      | 60             | 0                  | 5                    | 0                   | 65                       | 100                         | -35                      |
| Average   | 0            | 1                | -1                     | 63             | 6                  | 10                   | 3                   | 82                       | 103                         | -20                      |