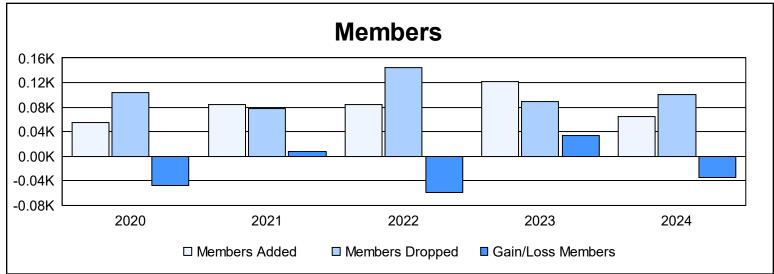

District 1 H As of June 2024 Cumulative

| Year      | New<br>Clubs | Dropped<br>Clubs | Gain/<br>Loss<br>Clubs | New<br>Members | Charter<br>Members | Reinstate<br>Members | Transfer<br>Members | Total<br>Member<br>Added | Total<br>Members<br>Dropped | Gain/<br>Loss<br>Members |
|-----------|--------------|------------------|------------------------|----------------|--------------------|----------------------|---------------------|--------------------------|-----------------------------|--------------------------|
| 2019-2020 | 0            | 2                | -2                     | 42             | 0                  | 8                    | 5                   | 55                       | 103                         | -48                      |
| 2020-2021 | 1            | 0                | 1                      | 44             | 30                 | 7                    | 3                   | 84                       | 77                          | 7                        |
| 2021-2022 | 0            | 4                | -4                     | 65             | 0                  | 17                   | 3                   | 85                       | 144                         | -59                      |
| 2022-2023 | 0            | 0                | 0                      | 105            | 0                  | 15                   | 2                   | 122                      | 89                          | 33                       |
| 2023-2024 | 0            | 0                | 0                      | 60             | 0                  | 5                    | 0                   | 65                       | 100                         | -35                      |
| Average   | 0            | 1                | -1                     | 63             | 6                  | 10                   | 3                   | 82                       | 103                         | -20                      |